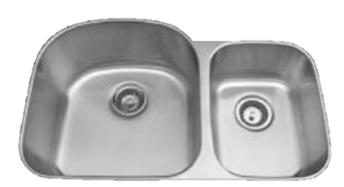

## **UNDERMOUNT STAINLESS STEEL SINK**

**AS328** 

## **Features**

- 32" x 21" x 9"/7.5"
- 16 gauge, 304 stainless steel
- Undermount sink
- Easy-to-clean, brushed finish
- Spray insulated undercoating & sound pads
- Includes template & installation hardware
- Limited lifetime warranty
- Reverse model available (AS328L)