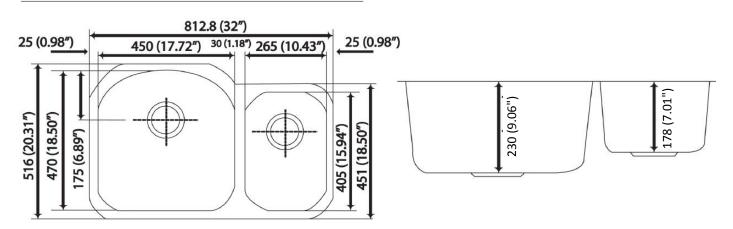

## **Product Diagram**

1-877-500-SINK (7465)

WEST COAST WAREHOUSE: 510-667-9998 EAST COAST WAREHOUSE: 404-691-5088

WWW.AMERISINK.COM